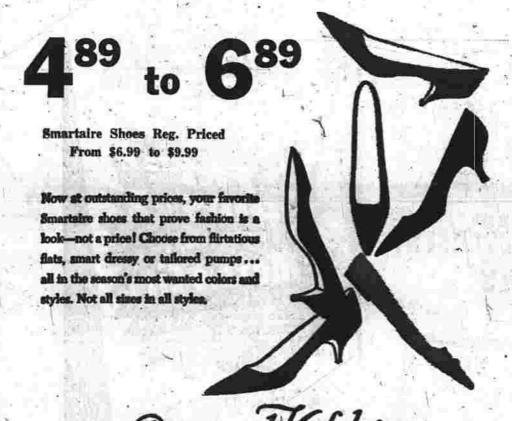

a white orchid center.

Miss Margaret E. Jeffries of Manchester, sinter of the bride, was maid of honor, Miss Joan Bed-Manchester, mister of the bride, was the mosaic so the floor would be

maid of honor, Miss Joan Bed-narz of Wethersfield and Miss tubes from a central heating sysaister of the bridegroom, were The attendants were attired in sheath dresses of peau de soie, fashioned with a scooped neckline, elbow-length sleeves, and an overskirt. The maid of honor wore yellow, and carried a cascade bouquet of small yellow carnations. The bridesmaids wore aqua, and carried cascade bouquets of small aqua carnations. aqua carnations.

Richard Neison of Manchester served as best man. Lawrence M. Jeffries, brother of the bride, and Richard Smith, both of Manchester,





ANNUAL SHOE CLEARANCE!



MANCHESTER PARKADE

OPEN WEDNESDAY, THURSDAY and FRIDAY NIGHTS TILL



dace Johnson, Pamela Johnson David Keith, and Carol Knight.

MacDonald, Roderick MacLean, James Manning, Susan Margarido, Linda Martocchio, Mary Matson, Marilyn May, Marcia McCallum, Thomas McKay, Carolyn Mellen, Jo-Ann Mikolowsky, Jacqueline Miller, Kathleen Miller, Mary Ann Miller, Kathleen Miller, Mary Ann Mongell, Janet Noriega, and Raymond Pace.

Also, Judith Palmberg, Pamela Pilkonis, Beverly Pitney, Thomas Platt, Kathryn Poucher, Claudia Reed, Nicola Rubinow, Donna Scruton, Donna Sharp, Susan Sherlock, Robert Simes, Wendelin Smith, Berdine Spector, Mark Spiwak, Douglas Steely, David Strimaitis, Diane Thomas, Kem Tyler, Marilyn Urban and Hollis Urbanetti.

649-9095



One-Coat Acrylic Latex Interior Flat Paint