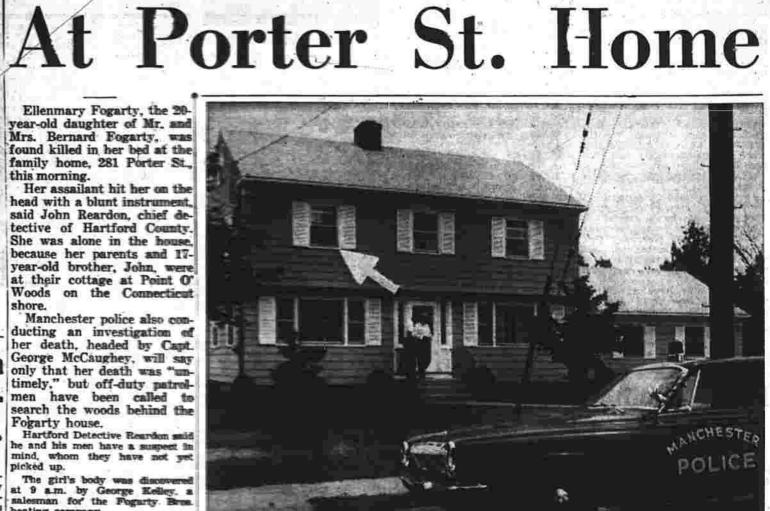

nion to revamp its intelligence apparatus.

The British government said the
defector, a senior Soviet intelligence officer, was turned over to
Britain after weeks of interrogation by the U.S. Central Intelligence Agency in Washington. The
British said he was as important
as any defector an either side
since World War II.

His identity was kept secret. Officials said he is being held at a
secret headquarters in Britain for
fear the Soviets might try to kidmap or kill him.

"His life is in positive danger,"
one official said.



and bottles at police last night in a march on downtown Sa-

A Quito radio report heard in Colombia said five persons were killed and three wounded when an army tank fired on a crowd stoning members of the junts as they entered the government palace to take office.



The Fogarty house at 281 Porter St. where the body of Maryellen Fogarty was found

# A military spokesman said Arosemena, a known tippler, disgraced himself by getting drunk at a banquet Wednesday night in honor of the president of the Grace Lines, retired U.S. Adm. Collapse Expected State News Roundup For Red Unity Talk State News Roundup

honor of the president of the Grace Lines, retired U.S. Adm.

Wilfred McNeill.

Guests at the reception said the president abouted abuse at U.S. Ambussador Maurice Bernhaum, and Chipese Communist delay for their truce talks as decorous acts."

Thursday morning the chiefs of the three armed branches met that further discussion be the three armed branches met.

Ab. Communist grants

Middlebury House Burns, Three Die Communist abuse armed out on the comm